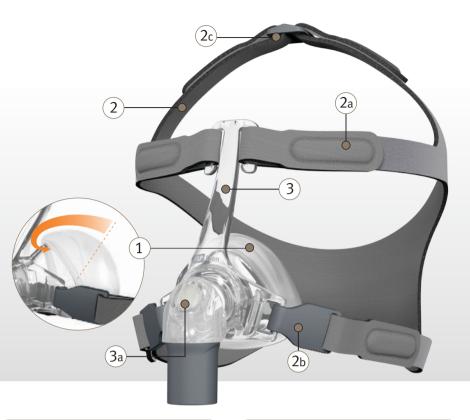

## 1. RollFit Seal

As the name suggests, the onepiece seal 'rolls' back and forth on the bridge of the nose to adjust automatically. In doing so, the **RollFit Technology** reduces pressure on the bridge of the nose.

The **RollFit Seal** enhances sealing performance and stability.

## 2. ErgoFit Headgear

This breathable, ergonomically designed headgear has been made to self-locate high on the rear of the head, allowing for head movement (sideways, up and down).

The ErgoFit Headgear also incorporates embedded VELCRO®\*
Tabs (2a) with Easy-Clip hooks (2b) for fast fitting and removal.

The adjustable **Crown Strap** (2c) enhances mask stability.

## 3. Easy Frame

This low-profile frame is stable, durable and small, and ensures a clear line of sight.

The one frame fits all three seal sizes and has an **Easy-Clip** frame attachment to aid assembly after cleaning.

The **Easy Frame** comes with the **Q Cover** (3a) for quiet use<sup>1</sup> and minimal partner draft.

The **Ball and Socket Elbow** rotates for freedom of movement while reducing drag from the CPAP tube.