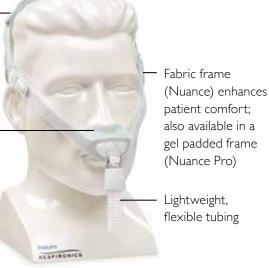

## Nuance and Nuance Pro gel pillows

Gel pillows offer exceptional comfort and seal

\*2012 Nuance gel pillows customer preference trial, data on file

Self-adjusting strap with a loop that can hold the mask tubing when placed over the top of your head

Gel pillows offer exceptional comfort and seal