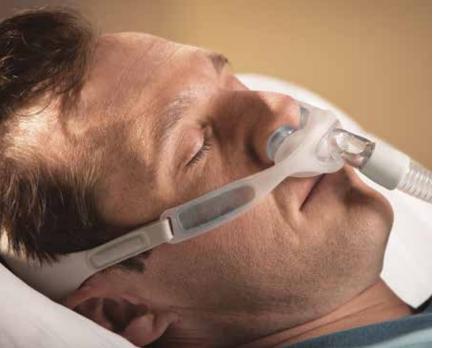

## Nuance and Nuance Pro gel pillows

Gel pillows offer exceptional comfort and seal

### **Nuance and Nuance Pro patients** reported during a customer preference trial:

- Patients indicated that Nuance gel pillows cause fewer and less severe red marks on their cheeks than the leading pillows mask\*
- Nuance gel pillows are more comfortable than the leading competitive pillows mask\*
- Patients indicated less nostril discomfort and irritation compared to the industry leading pillows mask\*